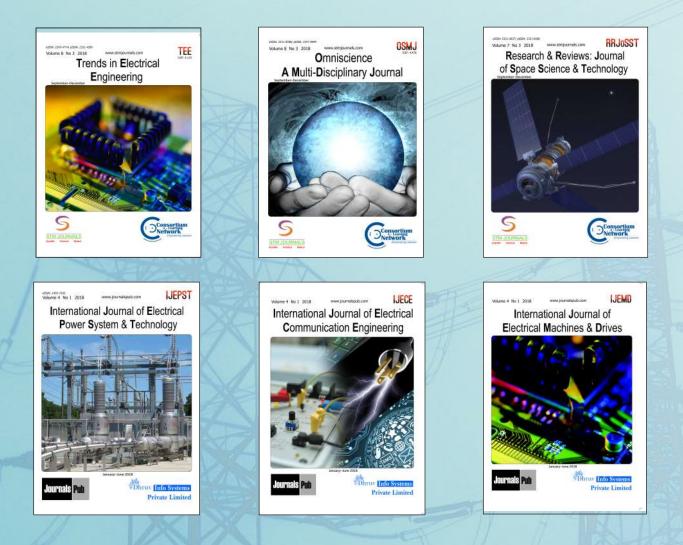

## List of Journals

| 1  | Journal of Control & Instrumentation                                       |
|----|----------------------------------------------------------------------------|
| 2  | Journal of Power Electronics & Power Systems                               |
| 3  | Trends in Electrical Engineering                                           |
| 4  | Journal of VLSI Design Tools & Technology                                  |
| 5  | Journal of Remote Sensing & GIS                                            |
| 6  | Journal of Aerospace Engineering & Technology                              |
| 7  | Research & Reviews: Journal of Space Science & Technology                  |
| 8  | OmniScience: A Multi-disciplinary Journal                                  |
| 9  | International Journal of Electrical Communication<br>Engineering           |
| 10 | International Journal of Electrical Machines & Drive                       |
| 11 | International Journal of Electrical Power System and Technology            |
| 12 | International Journal of Analysis of Electrical Machines                   |
| 13 | International Journal of Microelectronics & Digital<br>Integrated Circuits |
| 14 | International Journal of Analog Integrated Circuits                        |
| 15 | International Journal of Automatic Control System                          |
| 16 | International Journals of Power Electronics Controllers<br>and Converters  |