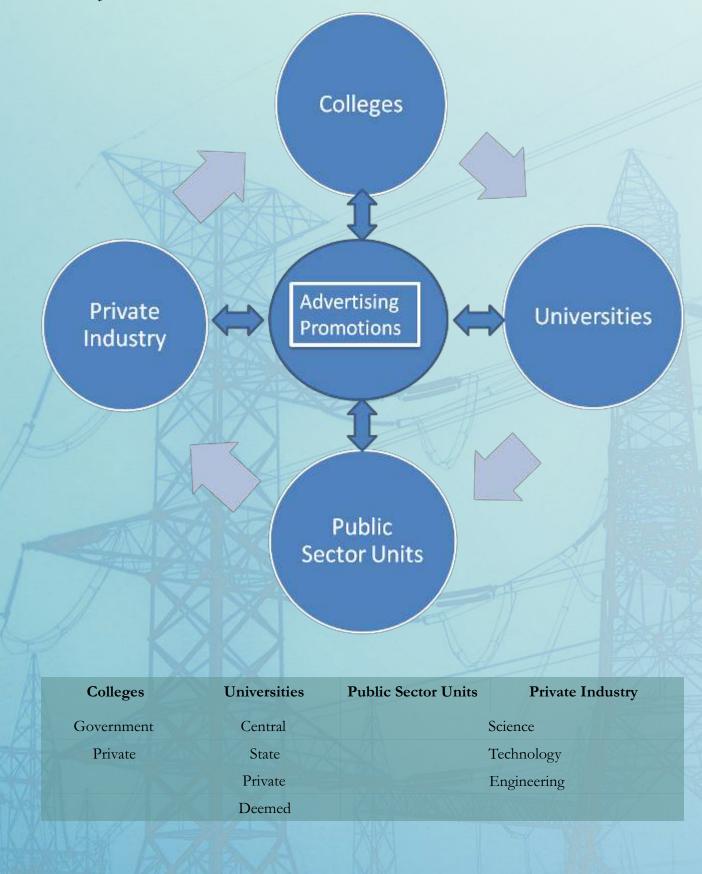

Readership Focus Audience of Journals

| Students<br>( Age Group –<br>18 to 30 ) | Faculty                | Research           | Administration      | Key Opinion<br>Leaders    | Peer Groups          |
|-----------------------------------------|------------------------|--------------------|---------------------|---------------------------|----------------------|
| BSc.                                    | Teachers               | Researchers        | Directors           | Govt. Officials           |                      |
| MSc.                                    | Professors             | Lab<br>Technicians | Vice<br>Chancellors | Private Industry<br>Heads | Relevant<br>Industry |
| BTech.                                  | Lecturers              |                    | Principal           |                           | People               |
| PhD.                                    | Teaching<br>Assistants |                    | Vice Principals     |                           |                      |

Advertising Benefits

CEEE Journals Reach — India & Abroad